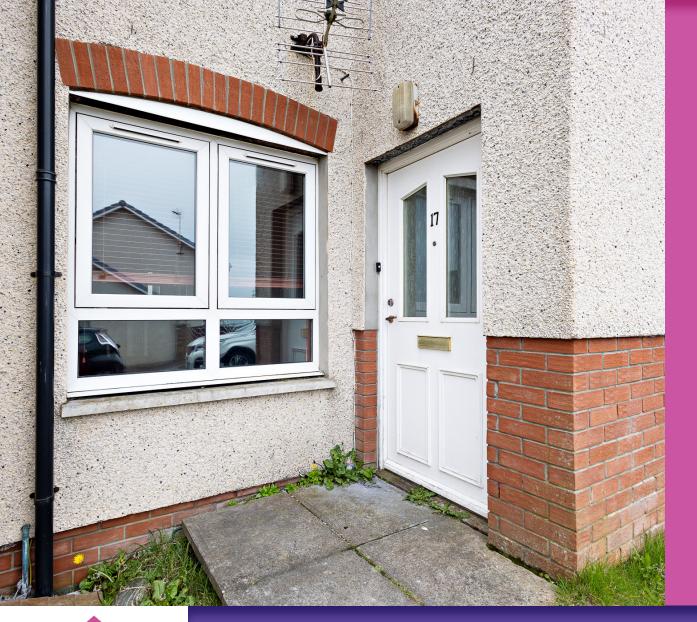

#### Front Vestibule 1.37m x 0.95m

Accessed via a partially glazed UPVC door, the vestibule is bright with a pendant light fitting, magnolia painted walls and a fitted carpet. A six-panel door gives access to the spacious lounge.