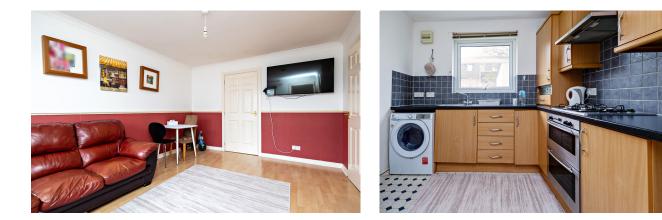

#### Lounge 3.17m x 4.49m

This spacious and bright lounge has a window with a blind to the front elevation. Beech laminate has been laid to the floor, there is a pendant light fitting, a smoke alarm and a double socket. This room benefits from a wall mounted TV bracket, a phone point and features coving to the ceiling. A door leads to the kitchen.

#### Kitchen 2.66m x 2.62m

This attractive room boasts beech base and wall units with laminate worktops. There is a gas hob, a single oven and a wall mounted boiler. Between the units has been tiled, there is also a washing machine, fridge/freezer and space for a tumble dryer. This room benefits from a radiator, a smoke alarm and heat detector. It also benefits from chrome light fittings.