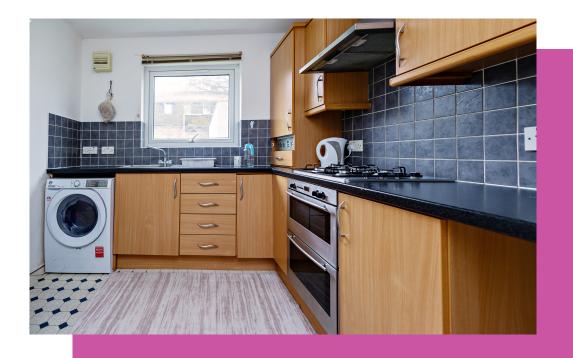

#### Kitchen 2.66m x 2.62m

This attractive room boasts beech base and wall units with laminate worktops. There is a gas hob, a single oven and a wall mounted boiler. Between the units has been tiled, there is also a washing machine, fridge/freezer and space for a tumble dryer. This room benefits from a radiator, a smoke alarm and heat detector. It also benefits from chrome light fittings.