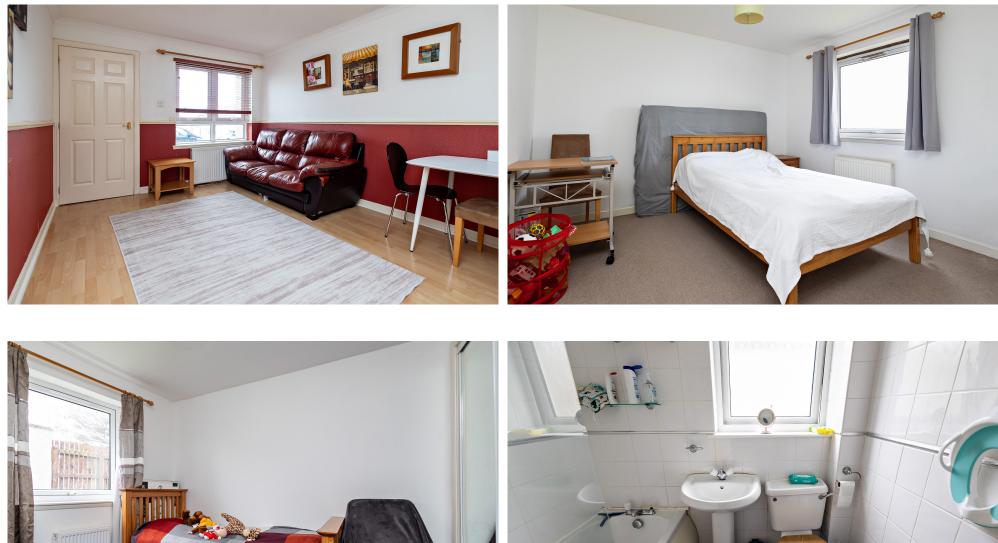

#### Front Vestibule 1.37m x 0.95m

Accessed via a partially glazed UPVC door, the vestibule is bright with a pendant light fitting, magnolia painted walls and a fitted carpet. A six-panel door gives access to the spacious lounge.

#### Bedroom One 3.18m x 3.54m

This spacious room has a window with curtains to the front elevation. There is a radiator and mirrored fitted wardrobes with hanging and shelf space. A carpet has been laid to the floor. There is also a pendant light fitting with ample sockets and a BT point.

#### Hallway 2.91m x 0.86m

This room has a beige fitted carpet, a radiator, a pendant light fitting and a smoke alarm. There are two generous storage cupboards. Doors lead to the two large bedrooms and the family bathroom.

#### Family Bathroom 1.67m x 1.94m

This well-presented room has a bath with a shower above. There is a pedestal sink and a W.C, a curved glass shower screen as well as a radiator. Vinyl has been laid to the floor, there is an extractor fan, a pendant light fitting and an opaque window with a roller blind to the rear. The walls have also been tiled.

#### Lounge 3.17m x 4.49m

This spacious and bright lounge has a window with a blind to the front elevation. Beech laminate has been laid to the floor, there is a pendant light fitting, a smoke alarm and a double socket. This room benefits from a wall mounted TV bracket, a phone point and features coving to the ceiling. A door leads to the kitchen.

#### Bedroom Two 2.94m x 3.05m

This double room is rear facing and neutral in decor. It is a bright room which benefits from mirrored fitted wardrobes with hanging and shelf space. A carpet has been laid to the floor, there is a radiator, double sockets and a pendant light fitting. A window with curtains can also be found to the rear elevation.

#### Kitchen 2.66m x 2.62m

This attractive room boasts beech base and wall units with laminate worktops. There is a gas hob, a single oven and a wall mounted boiler. Between the units has been tiled, there is also a washing machine, fridge/freezer and space for a tumble dryer. This room benefits from a radiator, a smoke alarm and heat detector. It also benefits from chrome light fittings.