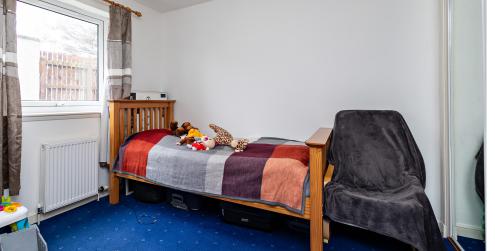

#### Bedroom One 3.18m x 3.54m

This spacious room has a window with curtains to the front elevation. There is a radiator and mirrored fitted wardrobes with hanging and shelf space. A carpet has been laid to the floor. There is also a pendant light fitting with ample sockets and a BT point.

#### Bedroom Two 2.94m x 3.05m

This double room is rear facing and neutral in decor. It is a bright room which benefits from mirrored fitted wardrobes with hanging and shelf space. A carpet has been laid to the floor, there is a radiator, double sockets and a pendant light fitting. A window with curtains can also be found to the rear elevation.