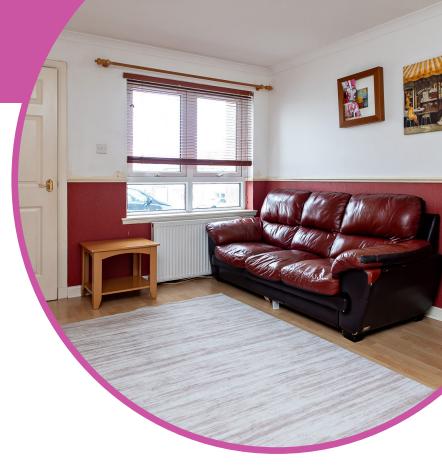

#### Lounge 3.17m x 4.49m

This spacious and bright lounge has a window with a blind to the front elevation. Beech laminate has been laid to the floor, there is a pendant light fitting, a smoke alarm and a double socket. This room benefits from a wall mounted TV bracket, a phone point and features coving to the ceiling. A door leads to the kitchen.