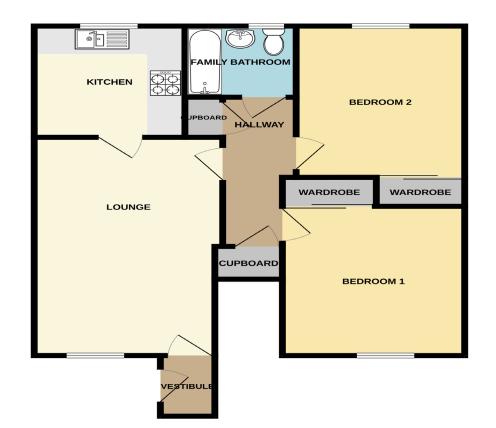

### Property Dimensions

#### Front Vestibule 1.37m x 0.95m

Accessed via a partially glazed UPVC door, the vestibule is bright with a pendant light fitting, magnolia painted walls and a fitted carpet. A six-panel door gives access to the spacious lounge.

#### Bedroom One 3.18m x 3.54m

This spacious room has a window with curtains to the front elevation. There is a radiator and mirrored fitted wardrobes with hanging and shelf space. A carpet has been laid to the floor. There is also a pendant light fitting with ample sockets and a BT point.

#### Hallway 2.91m x 0.86m

This room has a beige fitted carpet, a radiator, a pendant light fitting and a smoke alarm. There are two generous storage cupboards. Doors lead to the two large bedrooms and the family bathroom.

#### Family Bathroom 1.67m x 1.94m

This well-presented room has a bath with a shower above. There is a pedestal sink and a W.C, a curved glass shower screen as well as a radiator. Vinyl has been laid to the floor, there is an extractor fan, a pendant light fitting and an opaque window with a roller blind to the rear. The walls have also been tiled.

#### Lounge 3.17m x 4.49m

This spacious and bright lounge has a window with a blind to the front elevation. Beech laminate has been laid to the floor, there is a pendant light fitting, a smoke alarm and a double socket. This room benefits from a wall mounted TV bracket, a phone point and features coving to the ceiling. A door leads to the kitchen.

#### Bedroom Two 2.94m x 3.05m

This double room is rear facing and neutral in decor. It is a bright room which benefits from mirrored fitted wardrobes with hanging and shelf space. A carpet has been laid to the floor, there is a radiator, double sockets and a pendant light fitting. A window with curtains can also be found to the rear elevation.

#### Kitchen 2.66m x 2.62m

This attractive room boasts beech base and wall units with laminate worktops. There is a gas hob, a single oven and a wall mounted boiler. Between the units has been tiled, there is also a washing machine, fridge/freezer and space for a tumble dryer. This room benefits from a radiator, a smoke alarm and heat detector. It also benefits from chrome light fittings.

# Property Layout

**GROUND FLOOR** 

While very alternet has been made to ensure the accuracy of the floreduc contained here, nearunmented of clored, wedden to mean and any offer time are supproving and and resignoshiphy batterin for any ensure onestion or mis-statement. This plan is for listsrahe purposes only and band be used as such by any prospective purchase: The services, systems and applicance shown have not been tested and no guarantee as to their operability or efficiency can be given. Made with Metopic 20204